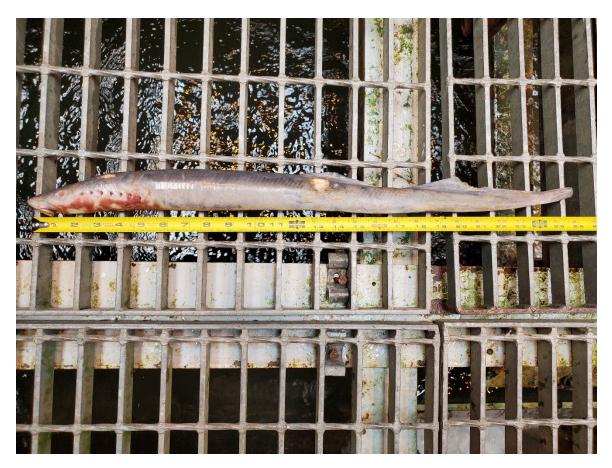

## SUBJECT: 22BON017 MFR Adult Fish Facility Lamprey Mortality

On the morning of 14 June, CRITFC biologists notified Project Biologists of a Pacific Lamprey mortality found on the valve 15 trash rack in the AFF. The fish was scanned for PIT tags, inspected, and returned to the river.

- A. Species Pacific Lamprey (Entosphenus tridentatus)
- B. Origin Unknown
- C. Length Approximately 65.4 cm
- D. Marks and tags None
- E. Marks and Injuries found on carcass Two lesions on body, contusion near head.
- F. Cause and Time of Death Unknown
- G. Future and Preventative Measures None